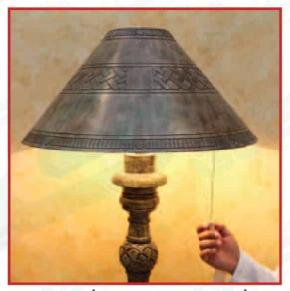

يُمْكِنُ اسْتِخْدَامُ التَّرْبَةِ أَيْضًا في صُنْعِ الأَشْيَاءِ. الطِّينُ نَوْعٌ مِنَ التُّرْبَةِ، يَسْتَخْدِمُهُ الخَزَّافُ في صُنْعِ أَشْيَاءَ مِثْلِ الأَطْبَاقِ والأَكْوَابِ.

کُوبٌ مَصْنُوعٌ مِنَ الطِّينِ