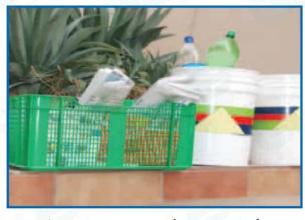

وَ التَّقْلِيلُ مِنَ اسْتِخْدَامِ الشَّيْءِ. وَدِيْنُنُا الْحَنِيفُ يَحُثُّنَا عَلَى التَّرْشِيدِ وَعَدَم الإِسْرَافِ.





أُطْفِئُ المِصْبَاحَ عِنْدَمَا أُغَادِرُ الغُرْفَةَ؛ لِأُقَلِّلَ اسْتِهْلَاكَ الكَهْرَبَاءِ.

أُغْلِقُ صُنْبُورَ المَاءِ فِي أَثْنَاءِ تَنْظِيفِ أَسْنَانِي؛ لِأُقَلِّلَ اسْتِهْ<mark>لَاكَ ال</mark>مَاءِ.

للمزيد من المعلومات حول ترشيد استهلاك المياه تفضلوا بزيارة موقع المركز الوطني لكفاءة وترشيد المياه.



إِغْلَاقُ صُنْبُورِ المِيَاهِ فِي أَثْنَاءِ تَنْظِيفِ الأَسْنَانِ يُوَفِّرُ حَوَالَيْ ٣٨ كَأْسًا مِنَ المَاءِ.

2900



حقيقة

HeadH

مرازم التعليم Ministry of Enfocation 2024 – 1468



يُمْكِنُنا أَيْضًا تَدْوِيرُ بَعْضِ الْمَوَادِّ المُسْتَخْدَمَةِ، وَصُنْعُ مَوَادَّ جَدِيدَةٍ مِنْهَا. <mark>التَّدْوِير</mark>ُ يَعْني صُنْعَ شَـيْءٍ جَدِيدٍ مِنْ شَـيْءٍ قَدِيمٍ.



التَّدْوِيرُ صُنْعُ شَيْءٍ جَدِيدٍ مِنْ مَادَّةٍ سَبَقَ اسْتخْدَامُهَا.



الترشيد ضروري في حياة الإنسان، فهو تربية إسلامية وحماية للبيئة، وحفظ للموارد الطبيعية، وتوفير للاستهلاك.

أَهْكُـرُ، وَأَتْحَـدُتُ أَتَوَقَعُ
 مَوارِدِنَا الطَّبِيعِيَّةِ؟ مخالفة تعاليم الدين الإسلامي ٢. التأثير على الاقتصاد ٣. زيادة نسبة الفقر. ٢. الشُّؤَالُ الأُسَاسِيُّ. كَيْفَ يُمْكِنُ المُحَافَظَةُ عَلَى المَوَارِدِ الطَّبِيعِيَّةِ؟ من طرق المحافظة على الموارد الطبيعية: المُلْحُومُ عِنْهُما إعادة الاستخدام: ويعني استخدام الأشياء مرة أخرى بصورة جديدة. والمُجْنَعَة المالة الترشيد: وهو التقليل من استخدام الشيء. التدوير: ويعنى صنع شيء جديد من شيء قديم. أَبْحَثُ عَنْ أَشْيَاءَ يَتِمُ تَدْوِيرُها فِي بَلَدِي. الورق، البلاستيك، المعادن، الزجاج.



تَدْوِيرُ الْعُلَبِ الْمَعْدِنِيَّةِ الْفَارِغَةِ

يَجْمَعُ سَعِيدٌ وَ