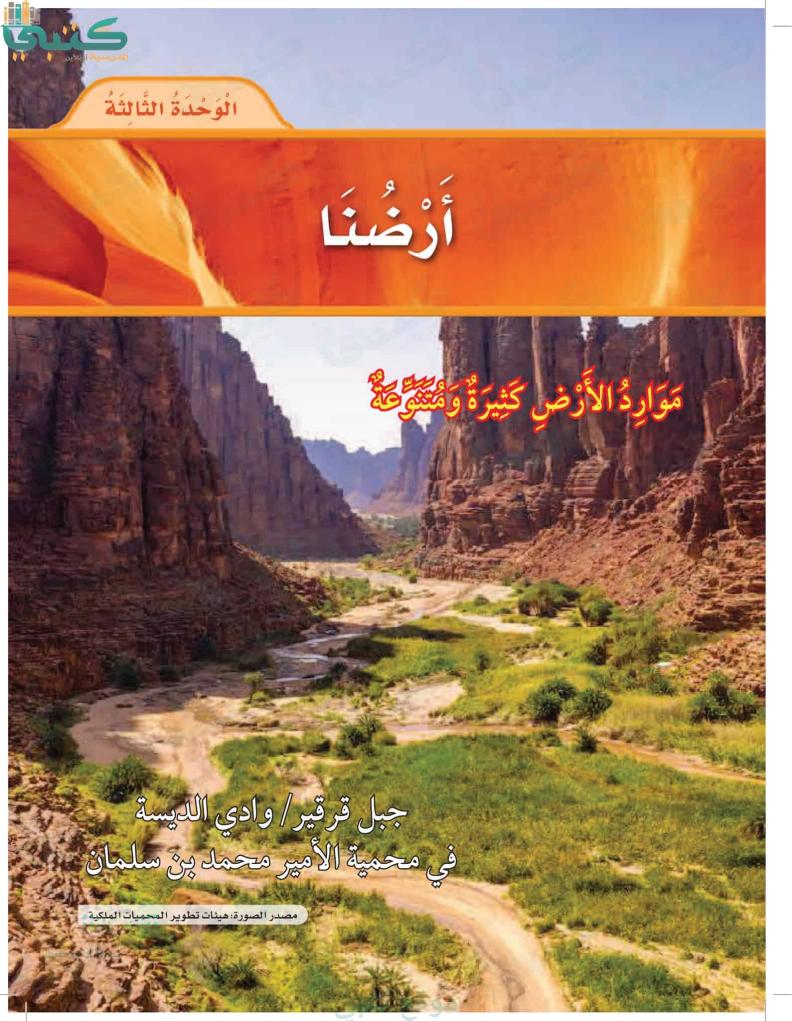

# الْفَصْلُ الْخَامِسُ

لمَاذَا يَجِبُ عَلَيْنَا أَنْ

نُحَافظُ عَلَى مَوَارِد

مَوَارِدُ الْأَرْحَى

قَالَ تَعَالَى : ﴿ ٱلَّذِى جَعَلَ لَكُمُ ٱلأَرْضَ مَهْدًا وَسَلَكَ لَكُمْ فِيهَا شُبُلًا وَأَنزَلَ مِنَ ٱلسَّمَاءِ مَاءَ فَأَخْرَجْنَا بِهِ أَزْوَبَجَا مِن نَبَاتٍ شَتَى (\*) كُلُوا وَٱرْعَوْا أَنْعَمَكُمْ إِنَّ فِي ذَلِكَ لَأَبِنَتِ لِأُولِي ٱلنَّهَىٰ (\*) ﴾ 4