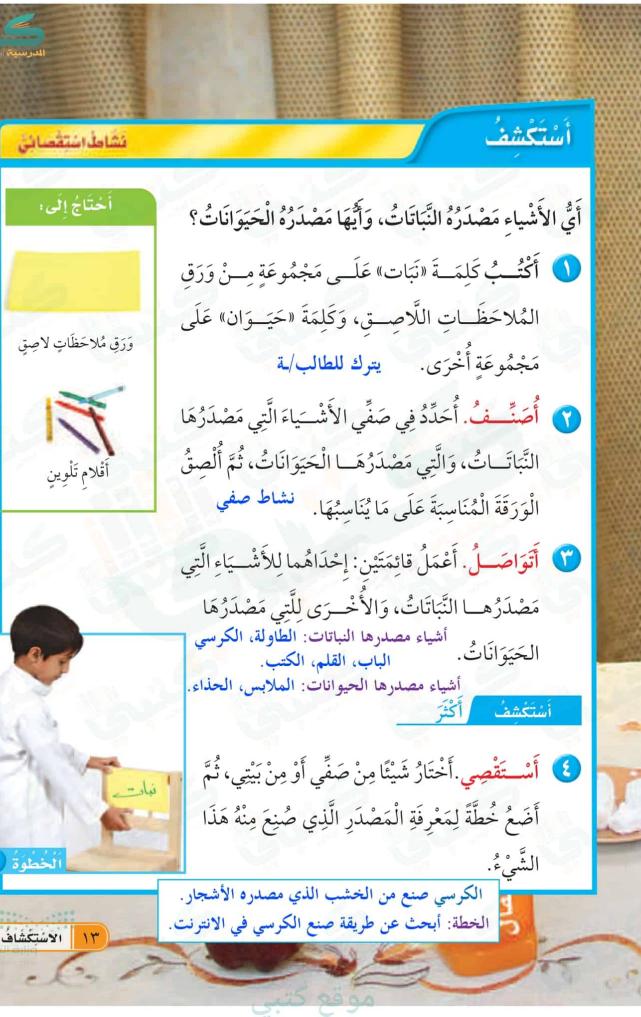

كَيْفَ تَسْتَفِيدُ الْمَخْلُوقَاتُ الْحَيَّةُ مِنَ التَّربَة؟
 يستفيد الإنسان من التربة: بالغذاء، والصناعة، والعمارة.
 يستفيد الحيوانات من التربة: بالغذاء، وبناء المأوى.
 يستفيد الحيوانات من التربة: بتبيت الجذور، وتزويده بالماء والأملاح.
 ١. أَتَوَقَعُ. مَا النَّبَاتَاتُ الَّتِي يُمْكِنُ أَنْ آكُلَهَا الْيَوْمَ عَلَى الغَدَاء؟
 ٢. أَتَوَقَعُ. مَا النَّبَاتَاتُ الَّتِي يُمْكِنُ أَنْ آكُلَهَا الْيَوْمَ عَلَى الغَدَاء؟
 ٢. الشُوَّالُ الأَسَاسِيُّ. فِيمَ تُسْتَخْدَمُ الأَشْيَاءُ الَّتِي نَحْصُلُ عَلَيْهَا مِنَ الأَرْض؟
 ٢. السُوَّالُ الأَسَاسِيُّ. فِيمَ تُسْتَخْدَمُ الأَشْيَاءُ الَّتِي نَحْصُلُ عَلَيْهَا مِنَ الأَرْض؟
 ٢. السُوَّالُ الأَسَاسِيُّ. فِيمَ تُسْتَخْدَمُ الأَشْيَاءُ الَّتِي نَحْصُلُ عَلَيْهَا مِنَ الأَرْض؟
 ٢. السُوَالُ الأَسَاسِيُّ. فِيمَ تُسْتَخْدَمُ الأَشْيَاءُ الَّتِي نَحْصُلُ عَلَيْهَا مِنَ الأَرْض؟
 ٢. السُوَالُ الأَسَاسِيُّ. فِيمَ تُسْتَخْدَمُ الأَشْيَاء الَّتِي نَحْصُلُ عَلَيْهَا مِنَ الأَرْض؟
 ٢. السُوَالُ الأَسَاسِيُّ فِيمَ تُسْتَخْدَمُ الخَسْيَاء اللَّي نَا عَدَاء وصناعة الملابس والأَنْ مَنْ الأَرْض؟
 ٢. السُوَالُ الأَسَاسِيُ أَلْ ولامَ العالِ العَامِ العَامِ العَرْورِ الغام.
 ٢. السُوَالُ الأَسَاسِيُ والغَانَ والحادارة في بناء المساكن ورصف الطرق والغان والمَا عَلَيْ الْحَدَاء وصناعة المالابس والأَنْ مُ مُورَةً لِحَدِيقَةٍ زُرْتُها.

مەقع

يترك للطالب/ة