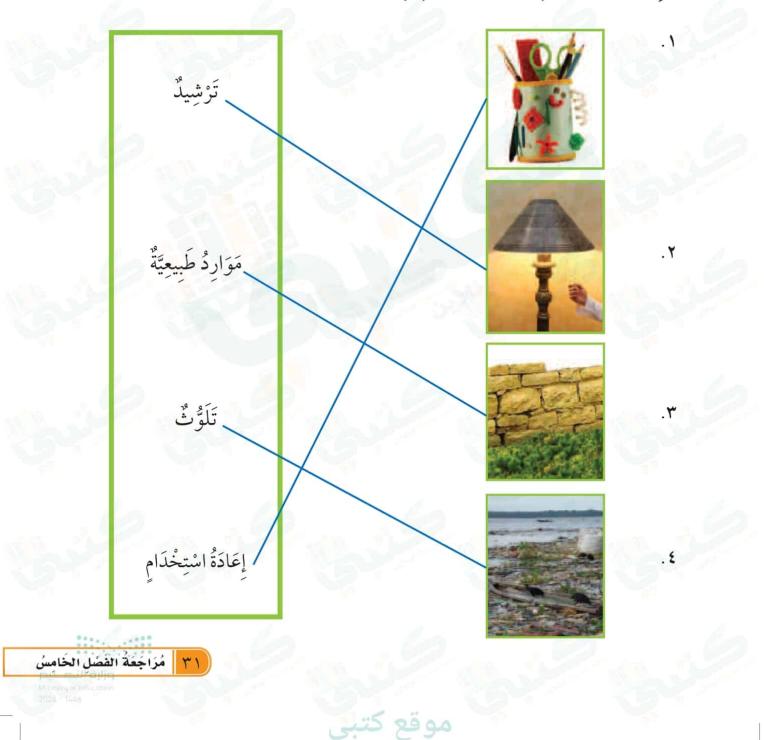

مُفْرَدَاتُ الفِكْرَةِ العَامَّةِ مَوَارِدُ طَبِيعِيَّةُ الأَشْ يَاءُ الَّتِي نَحْصُ لُ عَلَيْها مِنَ الأَرْضِ وَنسْتَخْدِمُهَا. التَّلَوُّثُ وُجُودُ أَشْـيَاءَ ضَارَّةٍ في الْيابِسَةِ أَوِ الْهَواءِ أَوِ الْماءِ. إ<mark>عادَةُ الاسْتِخْدَام</mark> اسْتِخْدَامُ الشَّيْءِ مَرَّةً أُخْرَى. التَّرْشِيدُ اسْتِخْدَامُ الشَّيْءِ بِمِقْدَارٍ قَلِيلٍ.